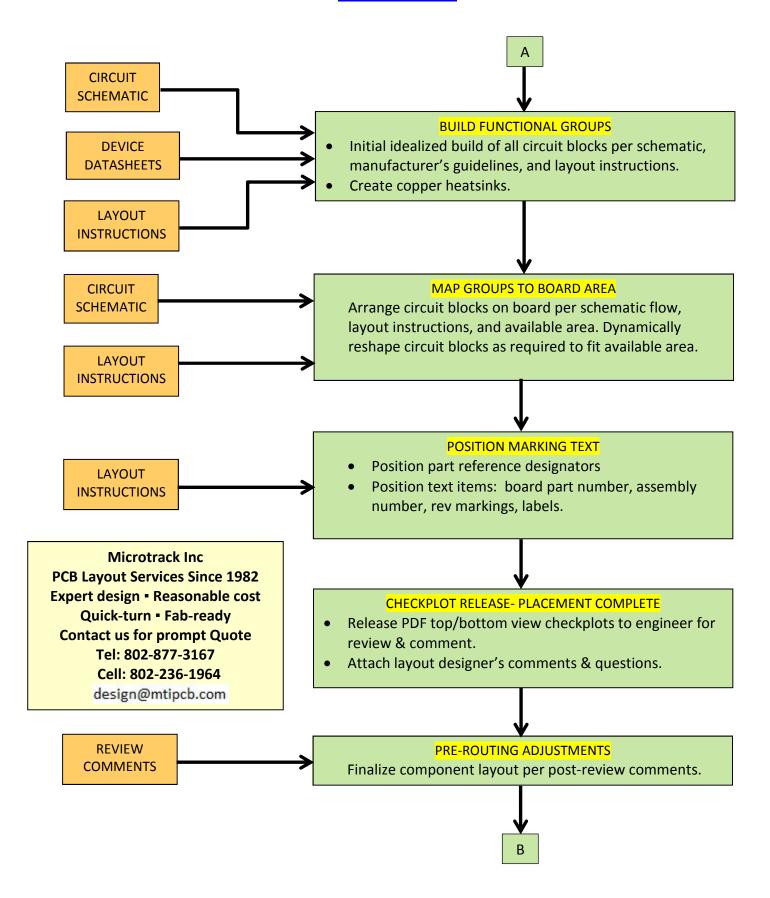

#### **FABRICATION & ASSEMBLY DRAWINGS**

Complete all drawing details & release PDFs to engineer for review & comment.

- Revise layout per review comments as required.
- Revise drawings as required.
- Perform component renumbering if ordered.
- Designer & Engineer sign-off approval.

### **FINAL CHECKING**

- Full DRC (design rule checking) of widths & clearances.
- Verify layout connectivity matches the input netlist.