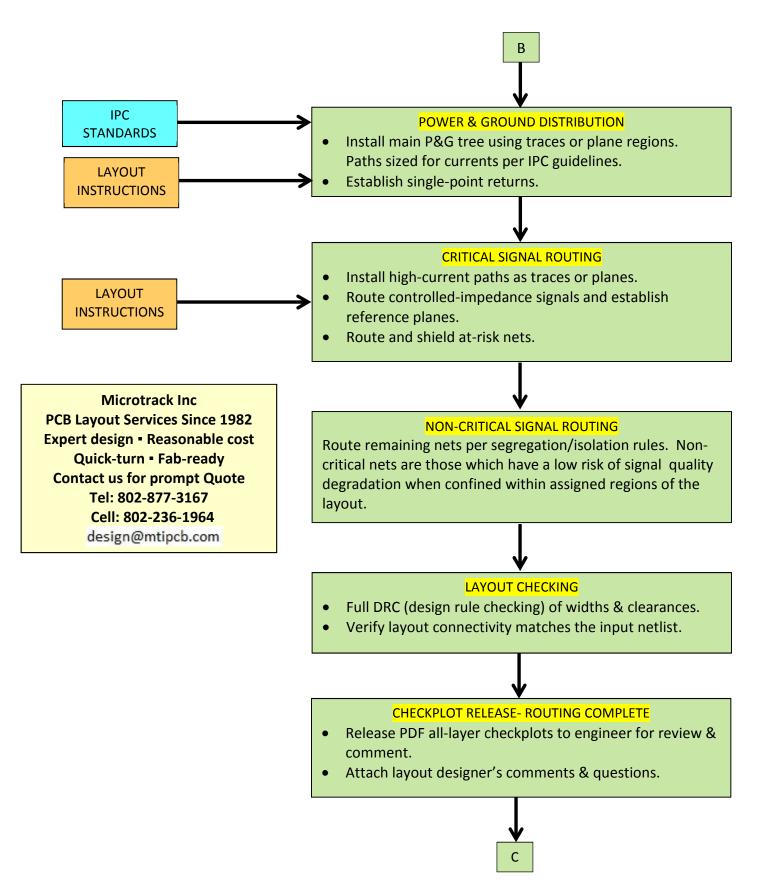

### **FINAL CHECKING**

- Full DRC (design rule checking) of widths & clearances.
- Verify layout connectivity matches the input netlist.