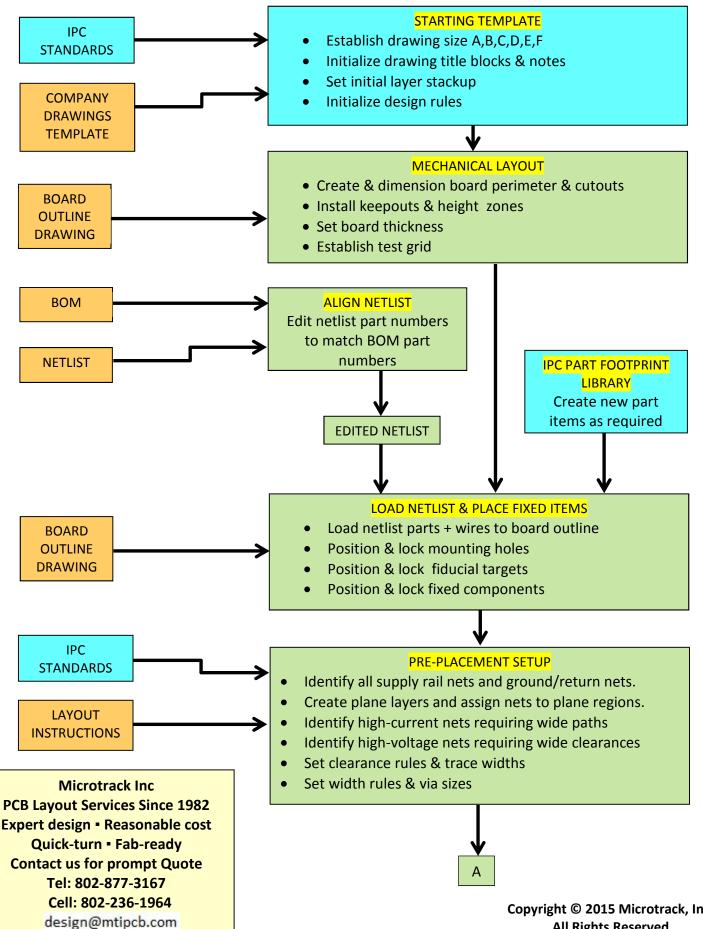

#### **FABRICATION & ASSEMBLY DRAWINGS**

Complete all drawing details & release PDFs to engineer for review & comment.

- Revise layout per review comments as required.
- Revise drawings as required.
- Perform component renumbering if ordered.
- Designer & Engineer sign-off approval.

### **FINAL CHECKING**

- Full DRC (design rule checking) of widths & clearances.
- Verify layout connectivity matches the input netlist.

#### **GENERATE OUTPUTS**

- Final PDF checkplot set, all layers.
- Final Fab & Assembly drawings
- Gerber artwork files, all layers
- Drill files
- Test reports & netlist file
- Centroids file
- Readme file
- CAD database files

### **PACKAGE & SHIP**

- Combine input and output folders into single zip
- Forward to engineer